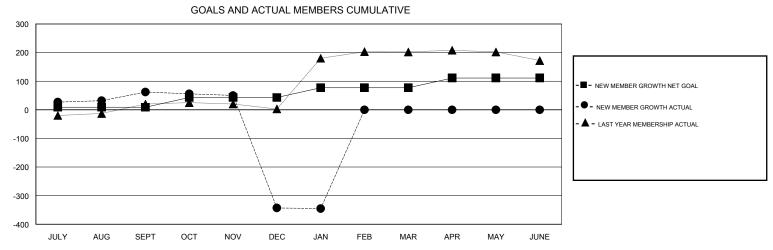

## MONTHLY MEMBERSHIP PROGRESS REPORT

## District 321A1

Results as of: 1/31/2017







| DROPPED CLUBS: 13  DROPPED MEMBERS |           | 28 CLUBS OF 70 ADDED 1 OR MORE NEW MEMBERS | GENDER DISTRI<br>MALE<br>FEMALE    | BUTION<br>1,449 (69.90%)<br>624 (30.10%) |       |
|------------------------------------|-----------|--------------------------------------------|------------------------------------|------------------------------------------|-------|
| DECEASED                           | 4         | CLICK HERE FOR CUMULATIVE MEMBERSHIP DATA  | TOTAL FAMILY UNIT MEMBERS          |                                          | 1,061 |
| CLUB CANCELLED OTHER               | 412<br>82 |                                            | FAMILY MEMBERS PAYING HALF 66 DUES |                                          | 681   |
| TOTAL                              | 498       |