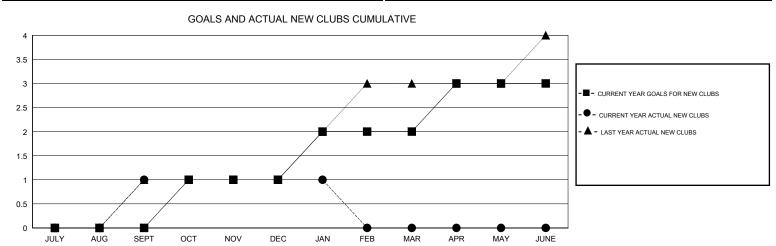

## MONTHLY MEMBERSHIP PROGRESS REPORT

## District 321A1

Results as of: 1/31/2017







| DROPPED CLUBS: 13  DROPPED MEMBERS |           | 28 CLUBS OF 70 ADDED 1 OR MORE NEW MEMBERS | GENDER DISTRI<br>MALE<br>FEMALE    | BUTION<br>1,449 (69.90%)<br>624 (30.10%) |       |
|------------------------------------|-----------|--------------------------------------------|------------------------------------|------------------------------------------|-------|
| DECEASED                           | 4         | CLICK HERE FOR CUMULATIVE MEMBERSHIP DATA  | TOTAL FAMILY UNIT MEMBERS          |                                          | 1,061 |
| CLUB CANCELLED OTHER               | 412<br>82 |                                            | FAMILY MEMBERS PAYING HALF 66 DUES |                                          | 681   |
| TOTAL                              | 498       |