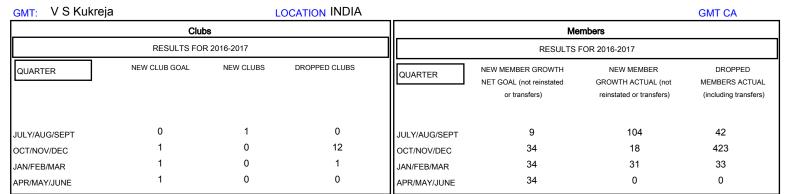

## MONTHLY MEMBERSHIP PROGRESS REPORT

## District 321A1

Results as of: 1/31/2017







| DROPPED CLUBS: 13  DROPPED MEMBERS |           | 28 CLUBS OF 70 ADDED 1 OR MORE NEW MEMBERS | GENDER DISTRI<br>MALE<br>FEMALE    | BUTION<br>1,449 (69.90%)<br>624 (30.10%) |       |
|------------------------------------|-----------|--------------------------------------------|------------------------------------|------------------------------------------|-------|
| DECEASED                           | 4         | CLICK HERE FOR CUMULATIVE MEMBERSHIP DATA  | TOTAL FAMILY UNIT MEMBERS          |                                          | 1,061 |
| CLUB CANCELLED OTHER               | 412<br>82 |                                            | FAMILY MEMBERS PAYING HALF 66 DUES |                                          | 681   |
| TOTAL                              | 498       |